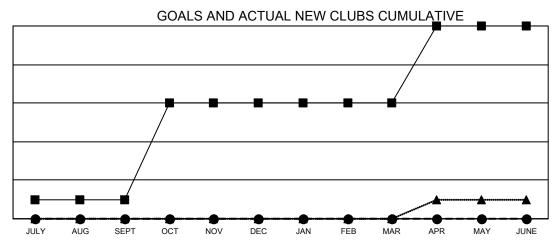

## Multiple District 26

|               | Club          | os        |               | Members               |                           |                         |                                                    |
|---------------|---------------|-----------|---------------|-----------------------|---------------------------|-------------------------|----------------------------------------------------|
|               | RESULTS FOR   |           |               | RESULTS FOR 2022-2023 |                           |                         |                                                    |
| QUARTER       | NEW CLUB GOAL | NEW CLUBS | DROPPED CLUBS | QUARTER               | MEMBER GROWTH NET<br>GOAL | MEMBER GROWTH<br>ACTUAL | DROPPED<br>MEMBERS ACTUAL<br>(including transfers) |
| JULY/AUG/SEPT | 1             | 0         | 0             | JULY/AUG/SE           | PT 83                     | 126                     | 193                                                |
| OCT/NOV/DEC   | 5             | 0         | 0             | OCT/NOV/DEC           | 79                        | 0                       | 0                                                  |
| JAN/FEB/MAR   | 0             | 0         | 0             | JAN/FEB/MAR           | 68                        | 0                       | 0                                                  |
| APR/MAY/JUNE  | 4             | 0         | 0             | APR/MAY/JUN           | E 94                      | 0                       | 0                                                  |

- CURRENT YEAR GOALS FOR NEW CLUBS
- ● CURRENT YEAR ACTUAL NEW CLUBS
- ▲ LAST YEAR ACTUAL NEW CLUBS