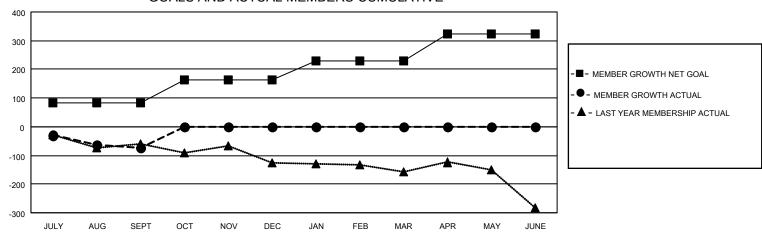

## Multiple District 26

|               | Club          | os        |               | Members               |                           |                         |                                                    |
|---------------|---------------|-----------|---------------|-----------------------|---------------------------|-------------------------|----------------------------------------------------|
|               | RESULTS FOR   |           |               | RESULTS FOR 2022-2023 |                           |                         |                                                    |
| QUARTER       | NEW CLUB GOAL | NEW CLUBS | DROPPED CLUBS | QUARTER               | MEMBER GROWTH NET<br>GOAL | MEMBER GROWTH<br>ACTUAL | DROPPED<br>MEMBERS ACTUAL<br>(including transfers) |
| JULY/AUG/SEPT | 1             | 0         | 0             | JULY/AUG/SE           | PT 83                     | 126                     | 193                                                |
| OCT/NOV/DEC   | 5             | 0         | 0             | OCT/NOV/DEC           | 79                        | 0                       | 0                                                  |
| JAN/FEB/MAR   | 0             | 0         | 0             | JAN/FEB/MAR           | 68                        | 0                       | 0                                                  |
| APR/MAY/JUNE  | 4             | 0         | 0             | APR/MAY/JUN           | E 94                      | 0                       | 0                                                  |

## GOALS AND ACTUAL MEMBERS CUMULATIVE

| DROPPED CLUBS: 0 |     | 61 CLUBS OF 292 ADDED 1 OR<br>MORE NEW MEMBERS | GENDER DISTRIBUTION  MALE 5,242 (71.91%) |                |
|------------------|-----|------------------------------------------------|------------------------------------------|----------------|
|                  |     |                                                | FEMALE                                   | 2,048 (28.09%) |
| DROPPED MEMBERS  |     |                                                | NON BINARY                               | 0 (0.00%)      |
| DECEASED         | 26  |                                                | PREFER NOT TO ANSWER                     | 0 (0.00%)      |
| CLUB CANCELLED 0 |     |                                                | TOTAL FAMILY UNIT MEMBERS                | 1.242          |
| OTHER            | 167 | CLICK HERE FOR CUMULATIVE                      | TOTAL FAMILT UNIT MEMBERS 1,24           |                |
| TOTAL            | 193 | MEMBERSHIP DATA                                | FAMILY MEMBERS PAYING HAL<br>DUES        | F 635          |